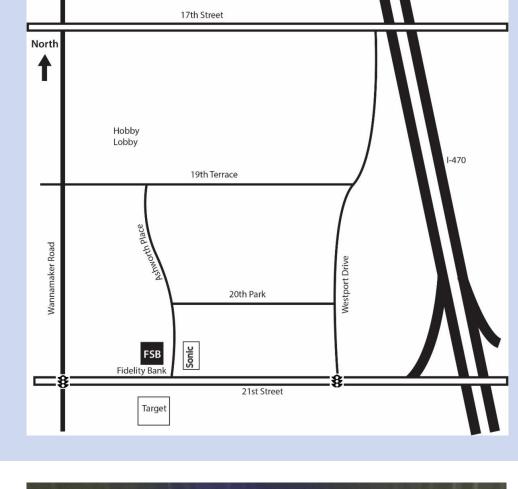

Alternate routes to access Fidelity State Bank's Westridge Branch at 5926 SW 21st Street (Located just North of Target and West of Sonic on 21st Street)

From I-470 south bound exit at 21st Street, then turn right on Westport and left onto 20th Park to Ashworth Place, turn left to reach the bank.

Wanamaker North bound traffic turn right onto 19th Street and right again on Ashworth

Place to reach the bank, or from 17th Street, turn south on Westport Drive, and turn right onto 20th Park to access Ashworth Place. See the Map below: