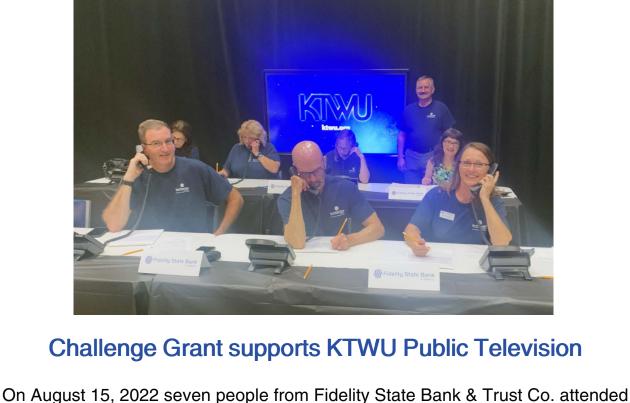

## the fund-raising event at KTWU Public Television with our Challenge Grant.

We raised a total of \$7,030.34 for KTWU Public Television, \$5,130.34 was by phones answered by Fidelity volunteers with the addition of the matching

corporate gift of \$1,900 from Fidelity State Bank. A matching gift of \$25 for every pledge of \$50 each time a phone-in pledge was received. Allan Towle, President and CEO, announced a matching gift of \$50 for every pledge called in of \$100 or more in recognition of Fidelity's 100-Year Celebration this year. That really got the phones ringing! It was a fun-filled evening starting at 6:00pm and ending at 9:00pm. There were six phone answering stations and Fidelity's people answered phone pledges from 6 to 9 pm. Fidelity State Bank employees have been doing this for

Answering phones were: Shelly Apodaca, Debbie Orr, Teresa Corley, Mark Kossler, Lonnie Wild, Irene Haws, And on air program announcement by Allan Towle, Bank President and

CEO, pictured above.

100 YEARS - Video