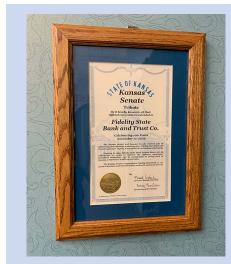

## 100 Year Tribute

We are honored to have received this Senate Tribute presented at the Ribbon Cutting held on November 17 for the completed remodeling of the Westridge location and for recognizing our 100 Years of service to the Topeka community.